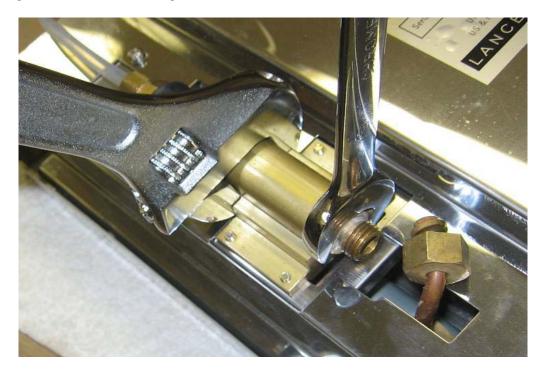

# Step #3

Loosen lower valve connection nut with 18 mm or equivalent wrench.

#### Step 4

Carefully pull away slightly and **Rotate water line using pliers**.

Caution: Gasket O-ring seal may fall into unit. Remove / watch so it does not fall off.

Caution: Do Not Bend copper line! JUST ROTATE!

Step 5

Remove flow control with 18 mm or equivalent wrench

<u>To Clean for low volume (Flow) Problem</u>: Rinse under strong stream of water to clean <u>or and</u> use **small** paper clip / wire to push through center hole to clear. Dry with towel. <u>(For Replacement of Flow Control, Go to #7)</u>